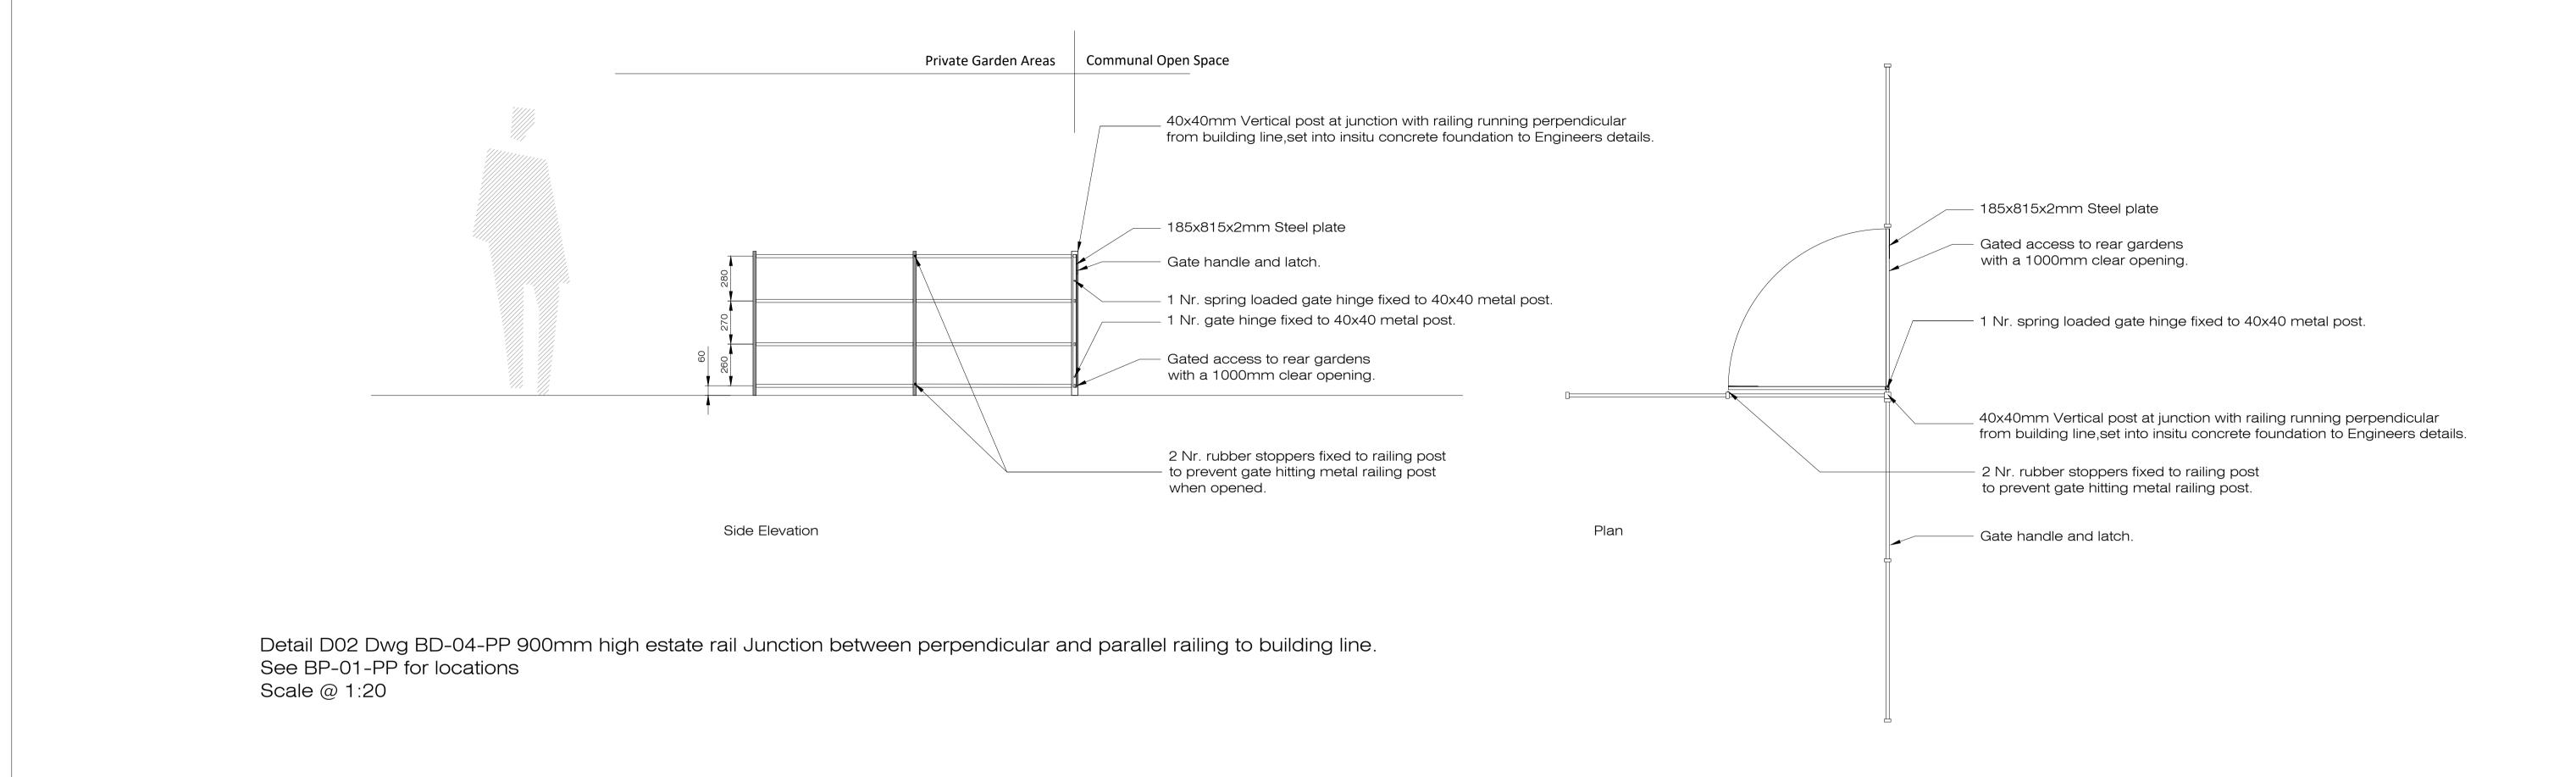

Detail D01 Dwg BD-04-PP 900mm high estate rail and pedestrian access gate to rear gardens adjoiing communal open space area. See BP-01-PP for locations Scale @ 1:20

| Rev. | Date       | Note |
|------|------------|------|
| 00.  | 00.00.0000 | TBC  |
|      |            |      |
|      |            |      |
|      |            |      |
|      |            |      |
|      |            |      |
|      |            |      |