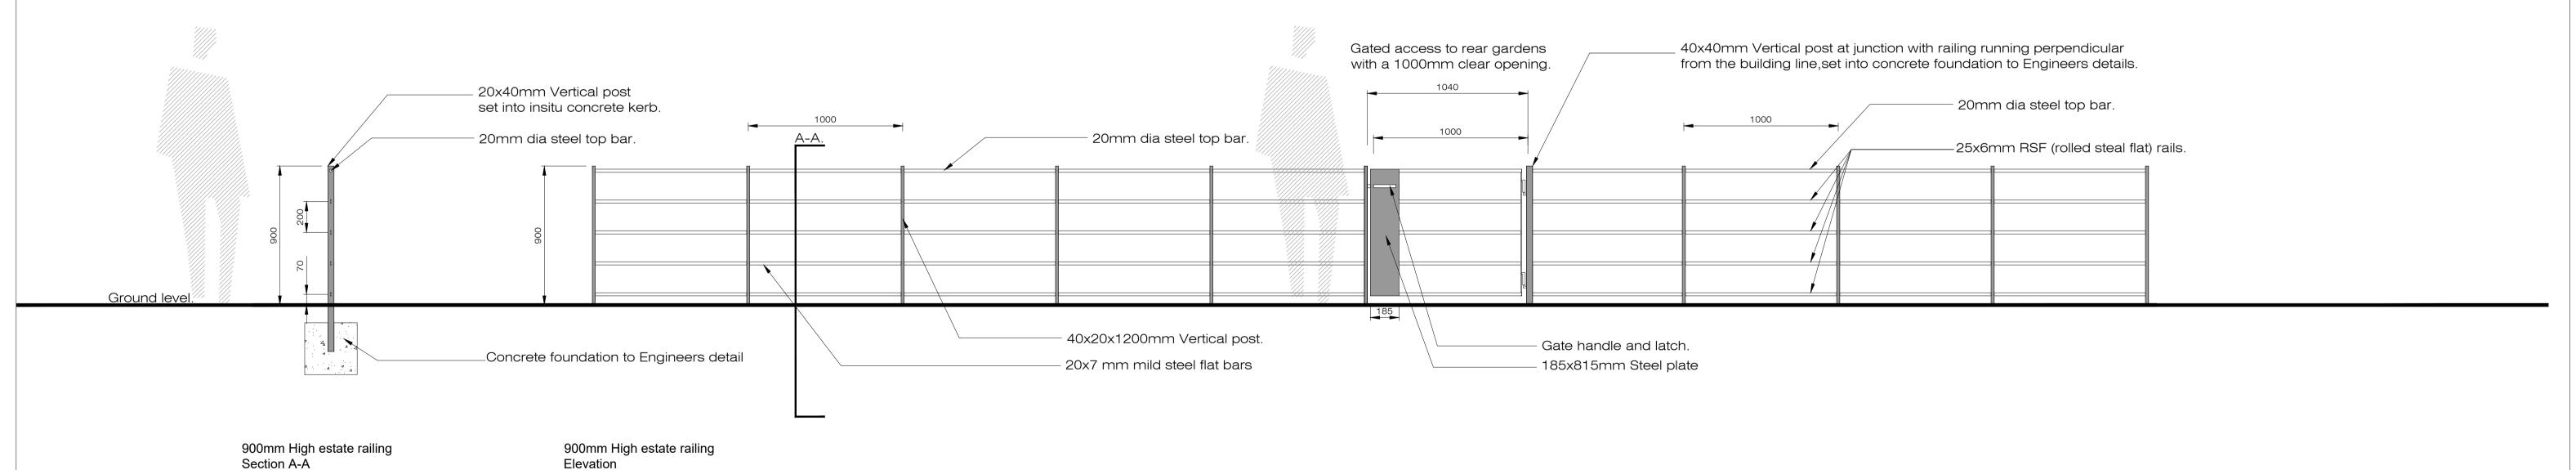

Detail D01 Dwg BD-04-PP 900mm high estate rail and pedestrian access gate to rear gardens adjoiing communal open space area. See BP-01-PP for locations Scale @ 1:20

| Rev. | Date       | Note |
|------|------------|------|
| 00.  | 00.00.0000 | TBC  |
|      |            |      |
|      |            |      |
|      |            |      |
|      |            |      |
|      |            |      |
|      |            |      |